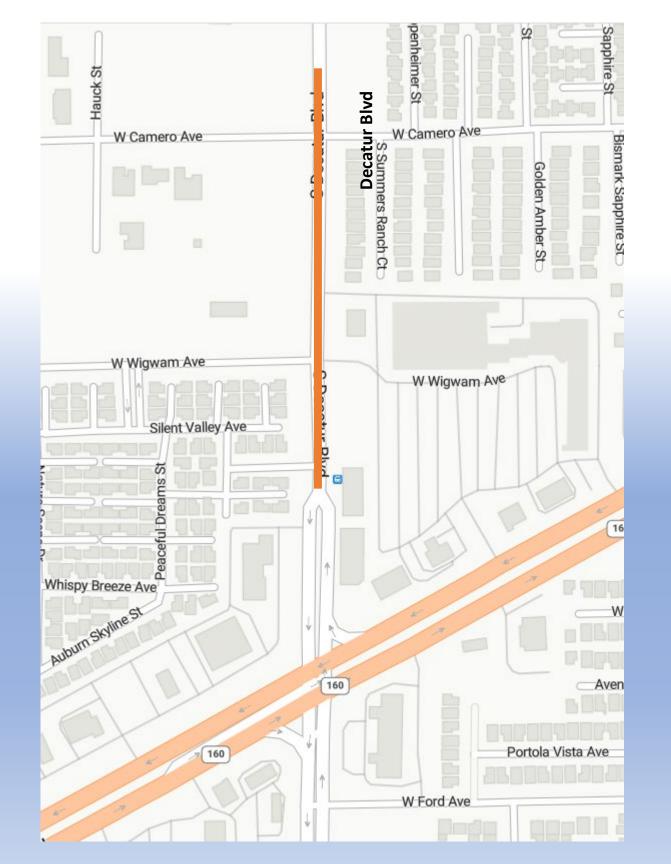

# **Traffic Restrictions January 12-18**

Decatur Blvd from Wigwam Ave to Blue Diamond Road Working Hours 7:00am - 3:30pm Lane Closure 24 Hours

1 Lane Open SB & NB from Camero to Wigwam Ave