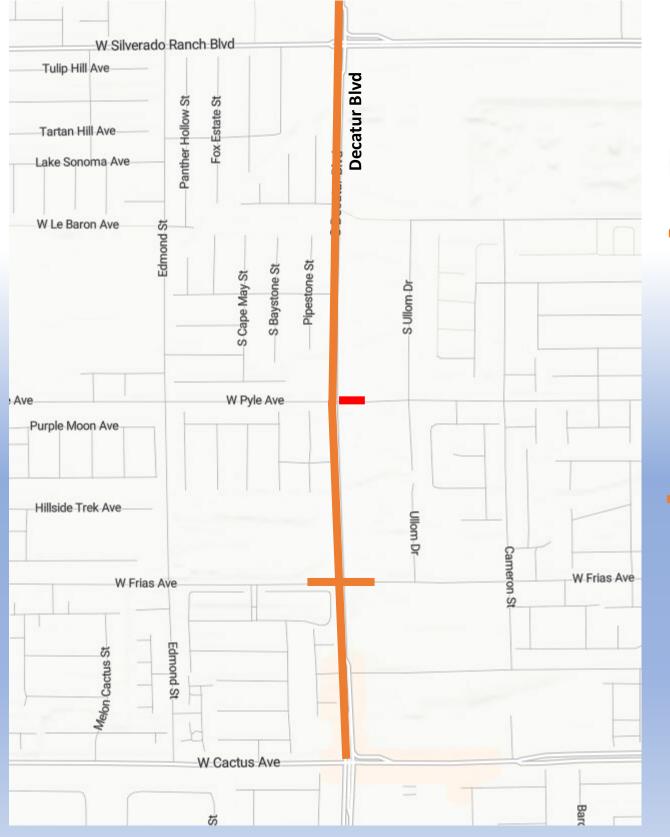

# **Traffic Restrictions January 12-18**

- Decatur Blvd from Cactus Ave to Silverado Ranch Working Hours 7:00am - 3:30pm Lane Restrictions 24 Hours
- East Half Road Closure •
- 1 Lane Open Northbound and Southbound Decatur • between Cactus and Silverado Ranch.
- Dedicated Left Turn Lanes at Silverado Ranch. •
  - **Frias Avenue** Working Hours 7:00am - 3:30pm Lane Restrictions 24 Hours
- Half Road Closure •
- 1 Lane Open Westbound and Eastbound at the • intersection

## **Pyle Avenue Road Closure**

- **January 23-31**
- Full Road Closure east of Decatur, Detour at Frias to Ullom